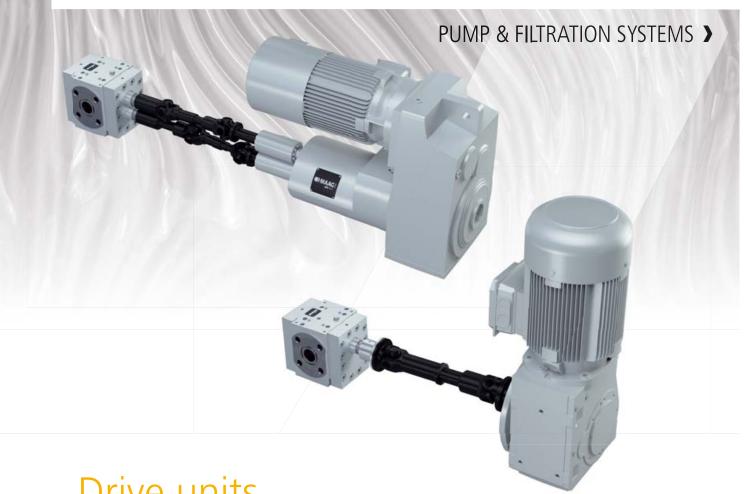

Drive units

Complete solutions for your applications

Together with the extre**x**<sup>6</sup> we can also provide the drive unit as a package. For optimum performance it is important the drive units are calculated to the application requirements and as accurately as possible. MAAG has both the experts and high level modeling programs to assure just the right combination of torque, speed and efficiency.

Newly introduced is our Twin Drive unit designed for high abrasive, recycling and Fluoro polymer applications. The twin drive unit is a MAAG own development to bring up an economical and effective solution for processes requiring minimum gear toothand loading.