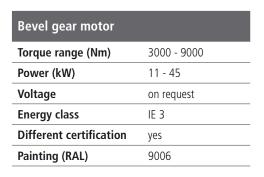

## **Applications**

- Highly filled polymers
- Fluoro polymer
- Recycling

| Bevel gear motor |  |  |  |  |  |
|------------------|--|--|--|--|--|
| 400 - 15000      |  |  |  |  |  |
| 0.37 - 75        |  |  |  |  |  |
| on request       |  |  |  |  |  |
| IE 3             |  |  |  |  |  |
| yes              |  |  |  |  |  |
| 9006             |  |  |  |  |  |
|                  |  |  |  |  |  |