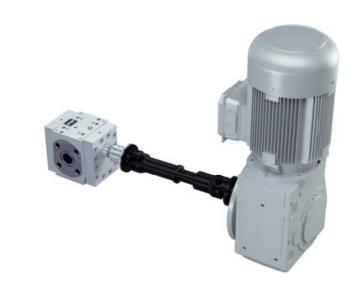

Drive units

Complete solutions for your applications

Together with the extre**x**<sup>6</sup> we can also provide the drive unit as a package. For optimum performance it is important the drive units are calculated to the application requirements and as accurately as possible. MAAG has both the experts and high level modeling programs to assure just the right combination of torque, speed and efficiency.

Newly introduced is our Twin Drive unit designed for high abrasive, recycling and Fluoro polymer applications. The twin drive unit is a MAAG own development to bring up an economical and effective solution for processes requiring minimum gear toothand loading.